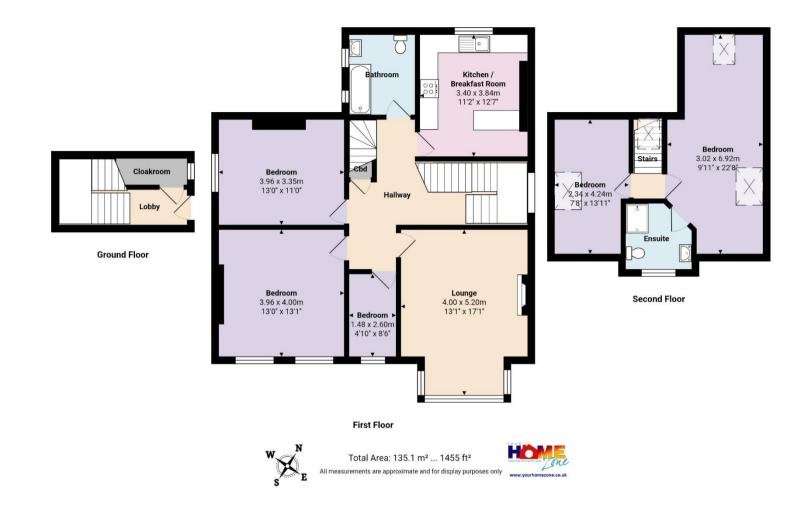

A superbly spacious four bedroom, two bathroom split-level maisonette situated in the heart of Southbourne, and featuring excellent accommodation with a host of benefits to include UPVC double glazing, gas central heating, 17' reception room, four bedrooms, study, modern kitchen/breakfast room, two bathrooms (one en-suite), 50' rear garden and parking for 2 cars. Viewings recommended to fully appreciate the size of the property - it's bigger than a house!!

Enter via the private front door and into the ground floor hallway. There's a useful storage area under the stairs and then a turning staircase to the main first floor landing. To the front aspect is the 17' x 13' reception room with large bay window and feature fireplace, plus a separate study. There are two genuine double bedrooms on the first floor and a main bathroom with white three piece of bath with shower over, w/c and basin. The 12' kitchen/breakfast room has a modern range of wall and base units with worksurfaces over, range-style cooker and space for other appliances. Stairs then lead to the second floor where you find a huge 23' bedroom with its own en-suite shower room and a further good sized single bedroom.

Outside, the frontage is laid to gravel, providing off road parking for 2 cars. Private side entrance. Private rear garden extending to approx. 50' in length with large lawn area and garden shed - secluded yet sunny westerly aspect.