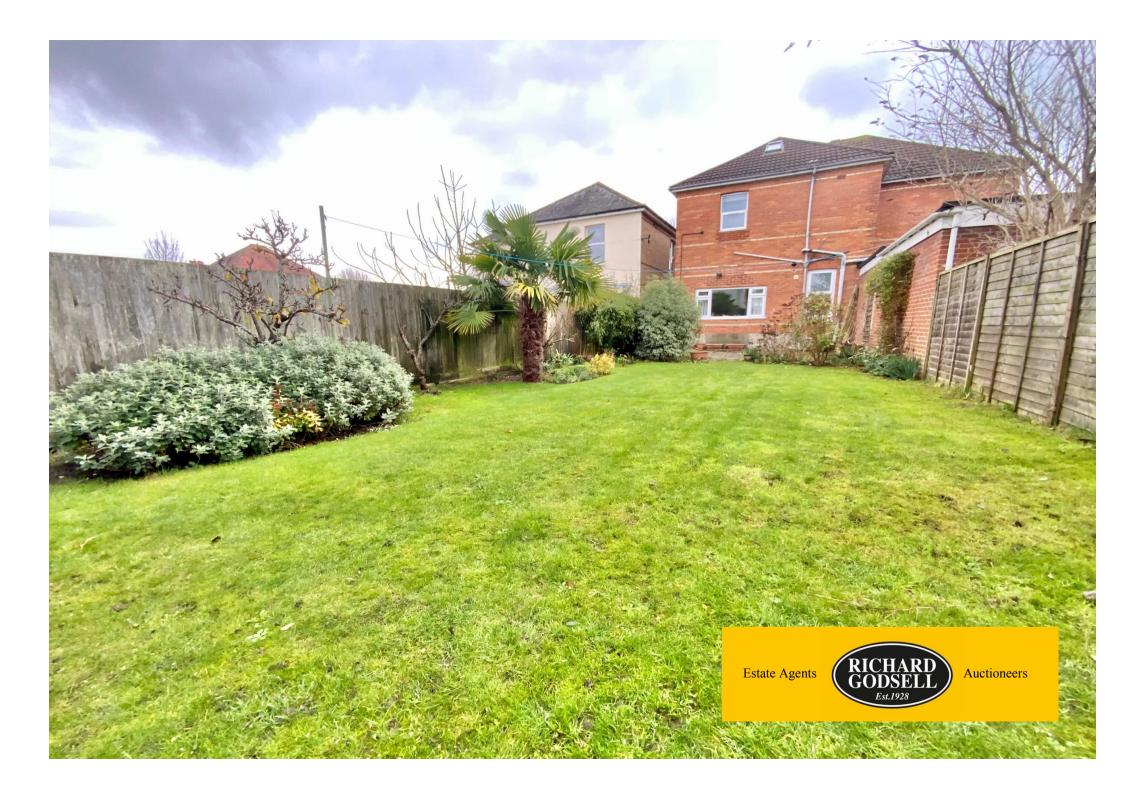

Outside, the frontage is laid to gravel, providing off road parking for 2 cars. Private side entrance. Private rear garden extending to approx. 50' in length with large lawn area and garden shed - secluded yet sunny westerly aspect.