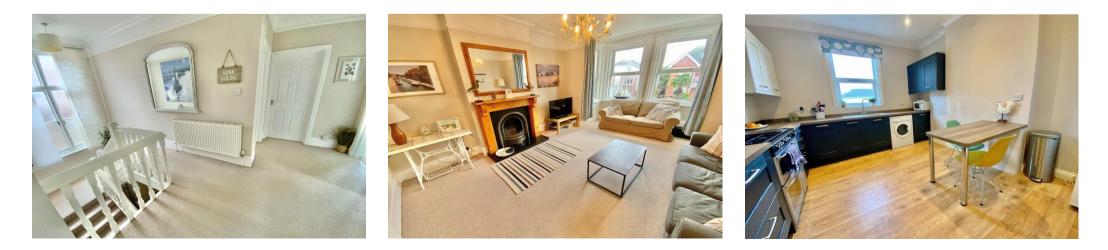

Enter via the private front door and into the ground floor hallway. There's a useful storage area under the stairs and then a turning staircase to the main first floor landing. To the front aspect is the 17' x 13' reception room with large bay window and feature fireplace, plus a separate study. There are two genuine double bedrooms on the first floor and a main bathroom with white three piece of bath with shower over, w/c and basin. The 12' kitchen/breakfast room has a modern range of wall and base units with worksurfaces over, range-style cooker and space for other appliances. Stairs then lead to the second floor where you find a huge 23' bedroom with its own en-suite shower room and a further good sized single bedroom.