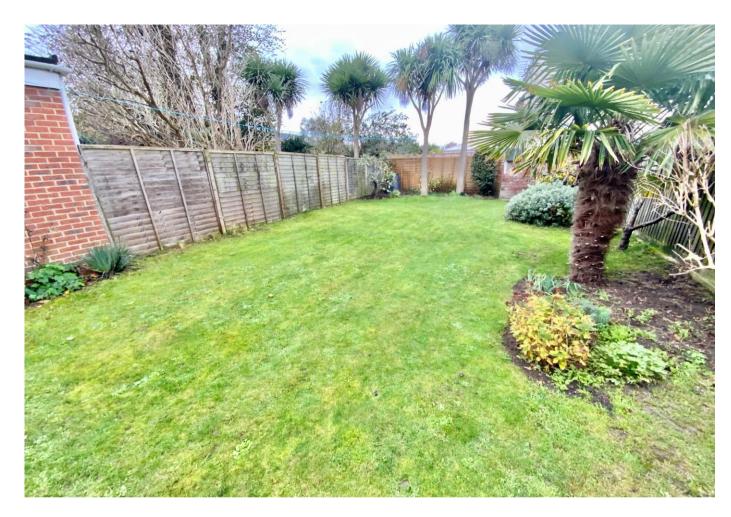

Outside, the frontage is laid to gravel, providing off road parking for 2 cars. Private side entrance. Private rear garden extending to approx. 50' in length with large lawn area and garden shed - secluded yet sunny westerly aspect.