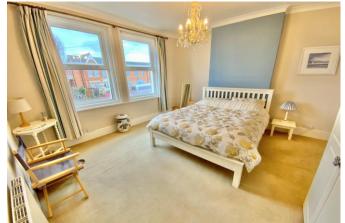

Enter via the private front door and into the ground floor hallway. There's a useful storage area under the stairs and then a turning staircase to the main first floor landing. To the front aspect is the 17' x 13' reception room with large bay window and feature fireplace, plus a separate study. There are two genuine double bedrooms on the first floor and a main bathroom with white three piece of bath with shower over, w/c and basin. The 12' kitchen/breakfast room has a modern range of wall and base units with worksurfaces over, range-style cooker and space for other appliances. Stairs then lead to the second floor where you find a huge 23' bedroom with its own en-suite shower room and a further good sized single bedroom.