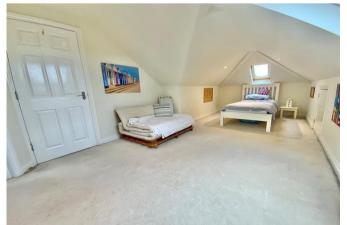

Enter via the private front door and into the ground floor hallway. There's a useful storage area under the stairs and then a turning staircase to the main first floor landing. To the front aspect is the 17' x 13' reception room with large bay window and feature fireplace, plus a separate study. There are two genuine double bedrooms on the first floor and a main bathroom with white three piece of bath with shower over, w/c and basin. The 12' kitchen/breakfast room has a modern range of wall and base units with worksurfaces over, range-style cooker and space for other appliances. Stairs then lead to the second floor where you find a huge 23' bedroom with its own en-suite shower room and a further good sized single bedroom.