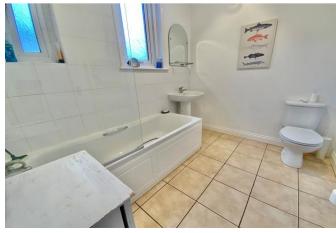

Enter via the private front door and into the ground floor hallway. There's a useful storage area under the stairs and then a turning staircase to the main first floor landing. To the front aspect is the 17' x 13' reception room with large bay window and feature fireplace, plus a separate study. There are two genuine double bedrooms on the first floor and a main bathroom with white three piece of bath with shower over, w/c and basin. The 12' kitchen/breakfast room has a modern range of wall and base units with worksurfaces over, range-style cooker and space for other appliances. Stairs then lead to the second floor where you find a huge 23' bedroom with its own en-suite shower room and a further good sized single bedroom.