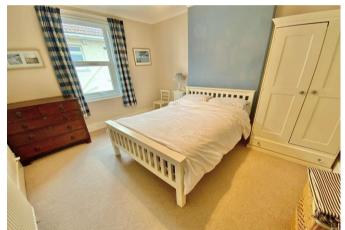

Enter via the private front door and into the ground floor hallway. There's a useful storage area under the stairs and then a turning staircase to the main first floor landing. To the front aspect is the 17' x 13' reception room with large bay window and feature fireplace, plus a separate study. There are two genuine double bedrooms on the first floor and a main bathroom with white three piece of bath with shower over, w/c and basin. The 12' kitchen/breakfast room has a modern range of wall and base units with worksurfaces over, range-style cooker and space for other appliances. Stairs then lead to the second floor where you find a huge 23' bedroom with its own en-suite shower room and a further good sized single bedroom.